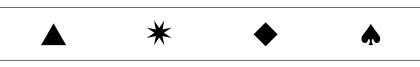

Each of the symbols below stands for one of these fractions:  $\frac{1}{6}$ ;  $\frac{3}{8}$ ;  $\frac{1}{4}$ ;  $\frac{5}{12}$ .

Use the equations below to find what fraction each symbol stands for.

6-14

Each of the symbols below stands for one of these fractions:  $\frac{1}{6}$ ;  $\frac{3}{8}$ ;  $\frac{1}{4}$ ;  $\frac{5}{12}$ .

Use the equations below to find what fraction each symbol stands for.