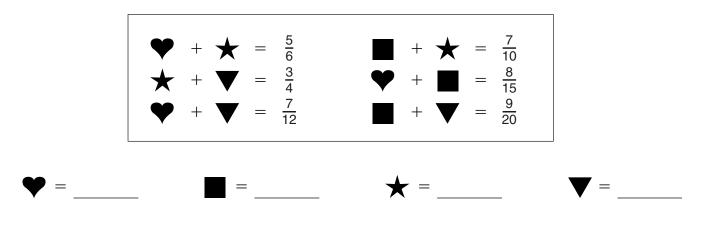

Each of the symbols below stands for one of these fractions:  $\frac{1}{6}$ ;  $\frac{3}{8}$ ;  $\frac{1}{4}$ ;  $\frac{5}{12}$ .

Use the equations below to find what fraction each symbol stands for.

6-14