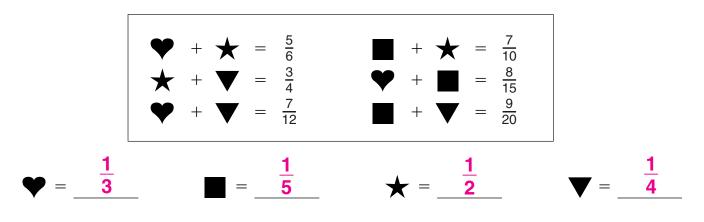

## **Fraction Symbols**

Each of the symbols below stands for one of these fractions:  $\frac{1}{5}$ ;  $\frac{1}{4}$ ;  $\frac{1}{3}$ ;  $\frac{1}{2}$ .

Use the equations below to find what fraction each symbol stands for.